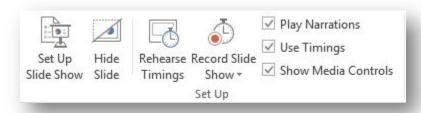

## PowerPoint Half-screen

- 1. Open presentation in PowerPoint
- 2. On the top ribbon, click Slide Show
- 3. Within the Set Up group, click the Set Up Slide Show button.

4. In the Set Up Show dialog box, Show Type, make sure Browsed by an individual (window) is selected.