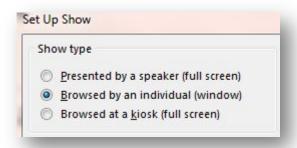

## PowerPoint Half-screen

- 1. Open presentation in PowerPoint
- 2. On the top ribbon, click Slide Show
- 3. Within the Set Up group, click the Set Up Slide Show button.

4. In the Set Up Show dialog box, Show Type, make sure Browsed by an individual (window) is selected.